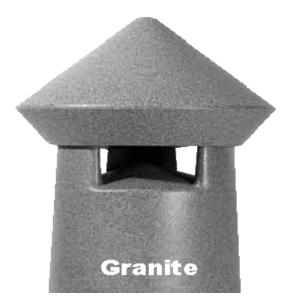

## **GENERAL SPECIFICATIONS**

| MODEL NUMBER:        | LGS347               |
|----------------------|----------------------|
| DESCRIPTION:         | 4" 2-Way             |
| OUTDOOR:             | Yes                  |
| IMPEDANCE:           | 70 Volts             |
| SENSITIVITY (1W/1M): | 86 dB                |
| MAX POWER:           | 15 Watts             |
| NOMINAL POWER:       | 2.5, 5, 10, 15 Watts |
| FREQUENCY RESPONSE:  | 80 Hz - 18 kHz       |
| CROSSOVER:           | 2.5 kHz              |
| DISPERSION:          | 360°                 |
| WOOFER SIZE:         | 4"                   |
| ENCLOSURE:           | Polyethylene         |
| DIMENSIONS (LxWxH):  | 15" x 15" x 17.5"    |
| WEIGHT:              | 15 lbs.              |
| 12 VOLT LIGHTS:      | None                 |
| COLOR(S):            | Brown                |
|                      | Multi-tone Green     |
|                      | Granite              |